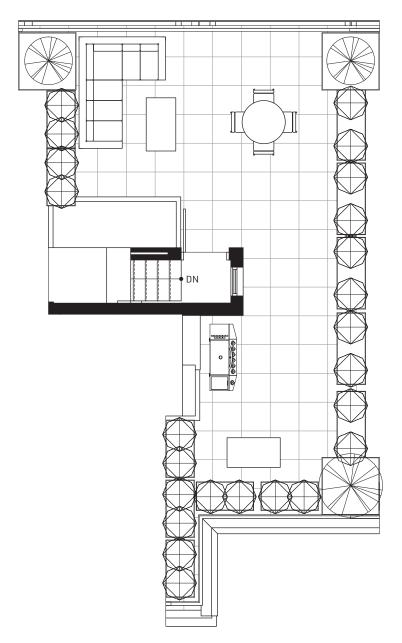

ROOFTOP

3 BED + 2.5 BATH + FLEX

ROOFTOP

- 1. In-home flex room that keeps your possessions handy
- Abundant kitchen storage options including full-height pantries and soft-close cabinets
- 3. Integrated full-size Bertazzoni Italian appliance package
- 4. Vanity light fixture and medicine cabinet included
- 5. 8" American Oak hardwood flooring flows through main living area