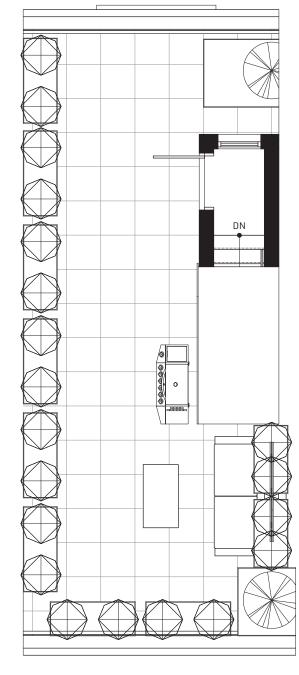

# ROOFTOP

- Abundant kitchen storage options including full-height pantries and soft-close cabinets
- 2. Integrated full-size Bertazzoni Italian appliance package
- 3. Vanity light fixture and medicine cabinet included
- 4. 8" American Oak hardwood flooring flows through main living area