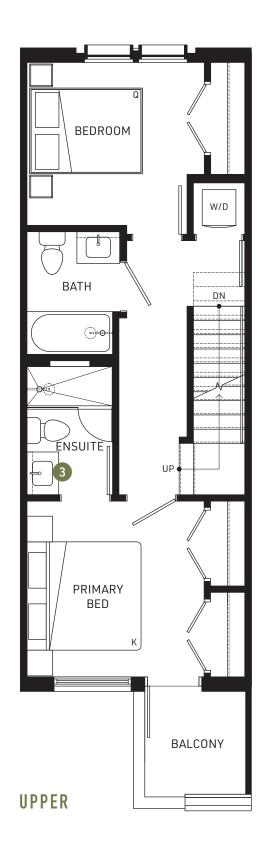

# 2 BED + 2.5 BATH + FLEX

UPPER

- 1. In-home flex room that keeps your possessions handy
- Abundant kitchen storage options including full-height pantries and soft-close cabinets
- 3. Integrated full-size Bertazzoni Italian appliance package
- 4. Vanity light fixture and medicine cabinet included
- 5. 8" American Oak hardwood flooring flows through main living area

- 1. In-home flex room that keeps your possessions handy
- 2. Abundant kitchen storage options including full-height pantries and soft-close cabinets
- 3. Integrated Bertazzoni Italian appliances package
- 4. Vanity light fixture and medicine cabinet included
- 5. 8" American Oak hardwood flooring

- 1. In-home flex room that keeps your possessions handy
- 2. Abundant kitchen storage options including full-height pantries and soft-close cabinets
- 3. Integrated Bertazzoni Italian appliance package
- 4. Vanity light fixture and medicine cabinet included

5. 8" American Oak hardwood flooring

This is not an offering for sale. Any such offering can only be made with a disclosure statement. Dimensions, sizes, areas, specifications layout and materials are approximate only and subject to change without notice. The developer reserves the right to make changes and modifications to the information contained herein without prior notice. E.&O.E.