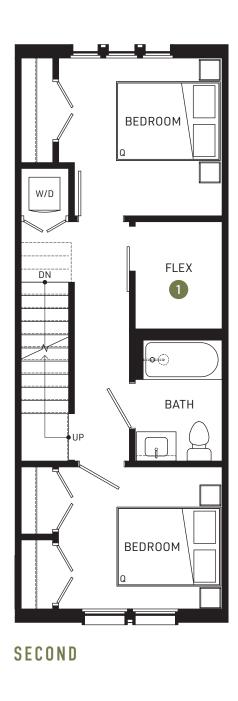

# 2 BED + 2.5 BATH + FLEX

UPPER

- 1. In-home flex room that keeps your possessions handy
- Abundant kitchen storage options including full-height pantries and soft-close cabinets
- 3. Integrated full-size Bertazzoni Italian appliance package
- 4. Vanity light fixture and medicine cabinet included
- 5. 8" American Oak hardwood flooring flows through main living area

- 1. In-home flex room that keeps your possessions handy
- 2. Abundant kitchen storage options including full-height pantries and soft-close cabinets
- 3. Integrated Bertazzoni Italian appliances package
- 4. Vanity light fixture and medicine cabinet included
- 5. 8" American Oak hardwood flooring

- 1. In-home flex room that keeps your possessions handy
- 2. Abundant kitchen storage options including full-height pantries and soft-close cabinets
- 3. Integrated Bertazzoni Italian appliance package
- 4. Vanity light fixture and medicine cabinet included

| Total   | 1,3 | 88-1,400 | sf |
|---------|-----|----------|----|
| Exteric | r   | 149-161  | sf |
| Interio | r   | 1,239    | sf |

- 1. In-home flex room that keeps your possessions handy
- 2. Abundant kitchen storage options including full-height pantries and soft-close cabinets
- 3. Integrated full-size Bertazzoni Italian appliance package
- 4. Vanity light fixture and medicine cabinet included

# 3 BED + 2.5 BATH + FLEX

P

UPPER

MAIN

- 1. In-home flex room that keeps your possessions handy
- Abundant kitchen storage options including full-height pantries and soft-close cabinets
- 3. Integrated full-size Bertazzoni Italian appliance package
- 4. Vanity light fixture and medicine cabinet included
- 5. 8" American Oak hardwood flooring flows through main living area

# 3 BED + 2.5 BATH + FLEX

1. In-home flex room that keeps your possessions handy

- Abundant kitchen storage options including full-height pantries and soft-close cabinets
- 3. Integrated full-size Bertazzoni Italian appliance package
- 4. Vanity light fixture and medicine cabinet included
- 5. 8" American Oak hardwood flooring flows through main living area

ROOFTOP

3 BED + 2.5 BATH + FLEX

ROOFTOP

- 1. In-home flex room that keeps your possessions handy
- Abundant kitchen storage options including full-height pantries and soft-close cabinets
- 3. Integrated full-size Bertazzoni Italian appliance package
- 4. Vanity light fixture and medicine cabinet included
- 5. 8" American Oak hardwood flooring flows through main living area