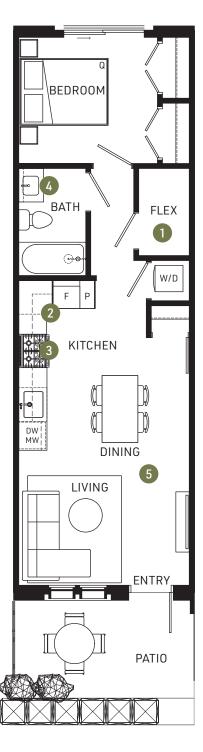

| PLAN             | <b>B1</b> |
|------------------|-----------|
| 1 BED + 1 BATH - | + FLEX    |

| Interior | 525-532 | sf |
|----------|---------|----|
| Exterior | 57-120  | sf |
| Total    | 582-652 | sf |

- 1. In-home flex room that keeps your possessions handy
- 2. Abundant kitchen storage options including full-height pantries and soft-close cabinets
- 3. Integrated Bertazzoni Italian appliances package
- 4. Vanity light fixture and medicine cabinet included
- 5. 8" American Oak hardwood flooring