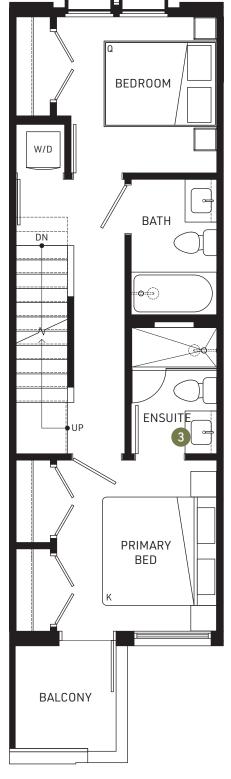

# 2 BED + 2.5 BATH + FLEX

UPPER

- 1. In-home flex room that keeps your possessions handy
- Abundant kitchen storage options including full-height pantries and soft-close cabinets
- 3. Integrated full-size Bertazzoni Italian appliance package
- 4. Vanity light fixture and medicine cabinet included
- 5. 8" American Oak hardwood flooring flows through main living area

- 1. In-home flex room that keeps your possessions handy
- 2. Abundant kitchen storage options including full-height pantries and soft-close cabinets
- 3. Integrated Bertazzoni Italian appliances package
- 4. Vanity light fixture and medicine cabinet included
- 5. 8" American Oak hardwood flooring

- 1. In-home flex room that keeps your possessions handy
- 2. Abundant kitchen storage options including full-height pantries and soft-close cabinets
- 3. Integrated Bertazzoni Italian appliance package
- 4. Vanity light fixture and medicine cabinet included