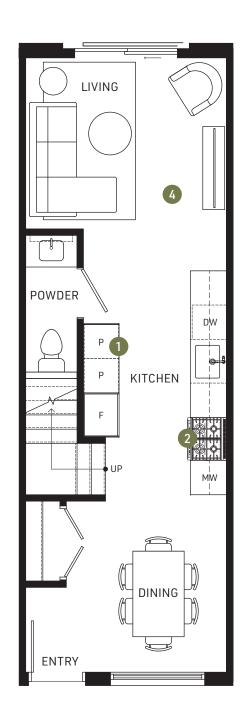

# 2 BED + 2.5 BATH + FLEX

UPPER

- 1. In-home flex room that keeps your possessions handy
- Abundant kitchen storage options including full-height pantries and soft-close cabinets
- 3. Integrated full-size Bertazzoni Italian appliance package
- 4. Vanity light fixture and medicine cabinet included
- 5. 8" American Oak hardwood flooring flows through main living area

- 1. In-home flex room that keeps your possessions handy
- 2. Abundant kitchen storage options including full-height pantries and soft-close cabinets
- 3. Integrated Bertazzoni Italian appliances package
- 4. Vanity light fixture and medicine cabinet included
- 5. 8" American Oak hardwood flooring

- 1. In-home flex room that keeps your possessions handy
- 2. Abundant kitchen storage options including full-height pantries and soft-close cabinets
- 3. Integrated Bertazzoni Italian appliance package
- 4. Vanity light fixture and medicine cabinet included