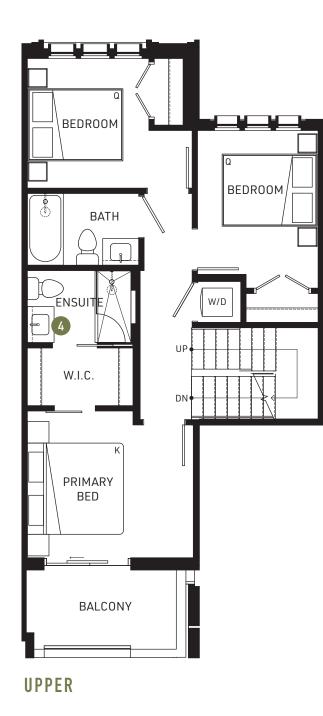

# 3 BED + 2.5 BATH + FLEX

P

UPPER

MAIN

- 1. In-home flex room that keeps your possessions handy
- Abundant kitchen storage options including full-height pantries and soft-close cabinets
- 3. Integrated full-size Bertazzoni Italian appliance package
- 4. Vanity light fixture and medicine cabinet included
- 5. 8" American Oak hardwood flooring flows through main living area

# 3 BED + 2.5 BATH + FLEX

1. In-home flex room that keeps your possessions handy

- Abundant kitchen storage options including full-height pantries and soft-close cabinets
- 3. Integrated full-size Bertazzoni Italian appliance package
- 4. Vanity light fixture and medicine cabinet included
- 5. 8" American Oak hardwood flooring flows through main living area