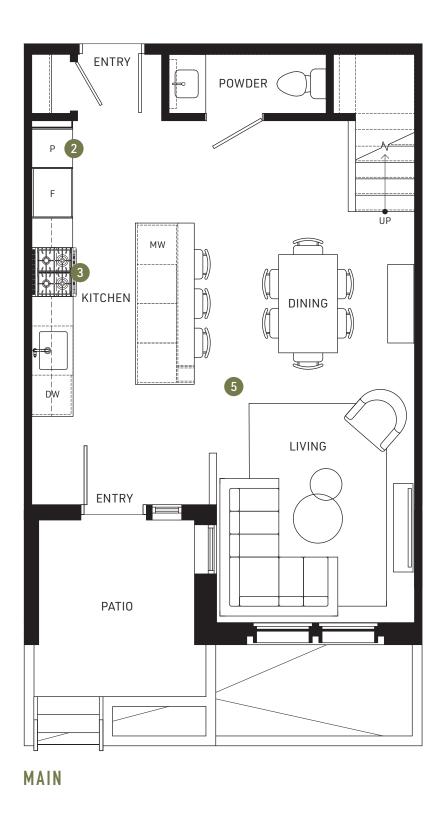

# 3 BED + 2.5 BATH + FLEX

P

UPPER

MAIN

- 1. In-home flex room that keeps your possessions handy
- Abundant kitchen storage options including full-height pantries and soft-close cabinets
- 3. Integrated full-size Bertazzoni Italian appliance package
- 4. Vanity light fixture and medicine cabinet included
- 5. 8" American Oak hardwood flooring flows through main living area

# 3 BED + 2.5 BATH + FLEX

1. In-home flex room that keeps your possessions handy

- Abundant kitchen storage options including full-height pantries and soft-close cabinets
- 3. Integrated full-size Bertazzoni Italian appliance package
- 4. Vanity light fixture and medicine cabinet included
- 5. 8" American Oak hardwood flooring flows through main living area