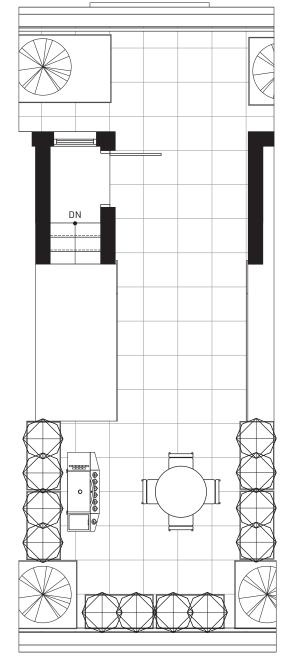

# ROOFTOP

- Abundant kitchen storage options including full-height pantries and soft-close cabinets
- 2. Integrated full-size Bertazzoni Italian appliance package
- 3. Vanity light fixture and medicine cabinet included
- 4. 8" American Oak hardwood flooring flows through main living area

#### 2 BED + 2.5 BATH

- Abundant kitchen storage options including full-height pantries and soft-close cabinets
  Integrated full-size Bertazzoni
- Italian appliance package
- 3. Vanity light fixture and medicine cabinet included
- 4. 8" American Oak hardwood flooring flows through main living area