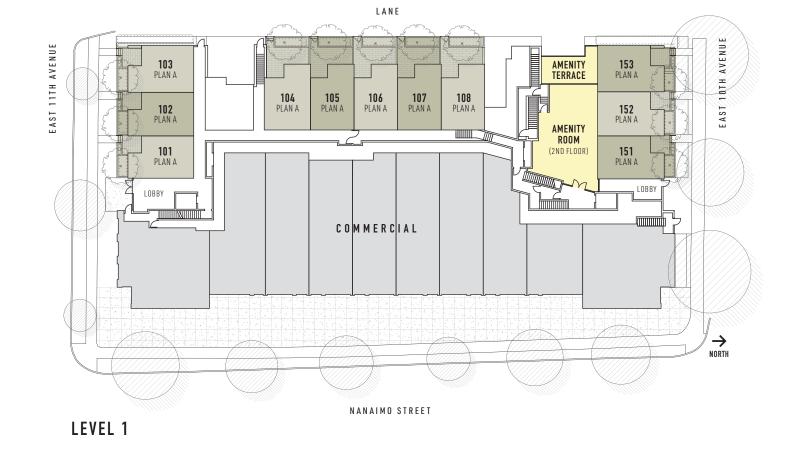

LEVEL 3



LEVEL 4





Interior 1,089-1,115 sf Exterior 146-287 sf Total 1,235-1,402 sf

# 2 BED + 2.5 BATH + FLEX





UPPER

- 1. In-home flex room that keeps your possessions handy
- Abundant kitchen storage options including full-height pantries and soft-close cabinets
- 3. Integrated full-size Bertazzoni Italian appliance package
- 4. Vanity light fixture and medicine cabinet included
- 5. 8" American Oak hardwood flooring flows through main living area









| 687-695 | sf                                   |
|---------|--------------------------------------|
| 121-126 | sf                                   |
| 566-569 | sf                                   |
|         | 566-569<br>121-126<br><b>687-695</b> |





- 1. In-home flex room that keeps your possessions handy
- 2. A