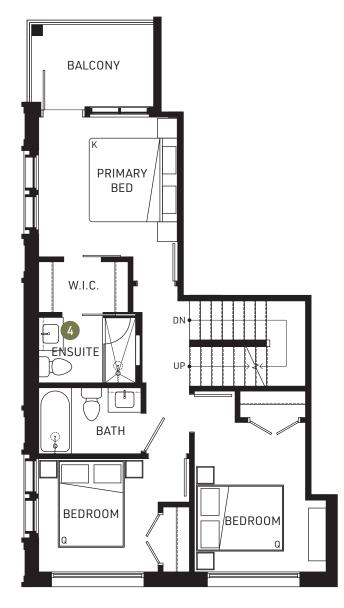

# 2 BED + 2.5 BATH + FLEX

UPPER

- 1. In-home flex room that keeps your possessions handy
- Abundant kitchen storage options including full-height pantries and soft-close cabinets
- 3. Integrated full-size Bertazzoni Italian appliance package
- 4. Vanity light fixture and medicine cabinet included
- 5. 8" American Oak hardwood flooring flows through main living area

- 1. In-home flex room that keeps your possessions handy
- 2. Abundant kitchen storage options including full-height pantries and soft-close cabinets
- 3. Integrated Bertazzoni Italian appliances package
- 4. Vanity light fixture and medicine cabinet included
- 5. 8" American Oak hardwood flooring