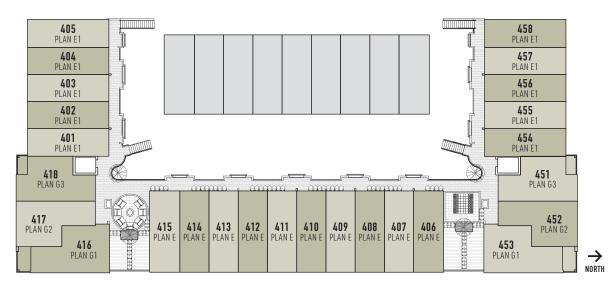

LEVEL 3



LEVEL 4





Interior 1,089-1,115 sf Exterior 146-287 sf Total 1,235-1,402 sf

# 2 BED + 2.5 BATH + FLEX





UPPER

- 1. In-home flex room that keeps your possessions handy
- Abundant kitchen storage options including full-height pantries and soft-close cabinets
- 3. Integrated full-size Bertazzoni Italian appliance package
- 4. Vanity light fixture and medicine cabinet included
- 5. 8" American Oak hardwood flooring flows through main living area









| 687-695 | sf                                   |
|---------|--------------------------------------|
| 121-126 | sf                                   |
| 566-569 | sf                                   |
|         | 566-569<br>121-126<br><b>687-695</b> |





- 1. In-home flex room that keeps your possessions handy
- 2. Abundant kitch