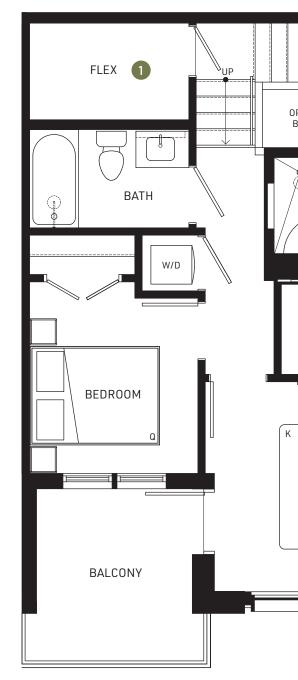

# 3 BED + 2.5 BATH + FLEX

P

UPPER

MAIN

- 1. In-home flex room that keeps your possessions handy
- Abundant kitchen storage options including full-height pantries and soft-close cabinets
- 3. Integrated full-size Bertazzoni Italian appliance package
- 4. Vanity light fixture and medicine cabinet included
- 5. 8" American Oak hardwood flooring flows through main living area

# 3 BED + 2.5 BATH + FLEX

1. In-home flex room that keeps your possessions handy

- Abundant kitchen storage options including full-height pantries and soft-close cabinets
- 3. Integrated full-size Bertazzoni Italian appliance package
- 4. Vanity light fixture and medicine cabinet included
- 5. 8" American Oak hardwood flooring flows through main living area