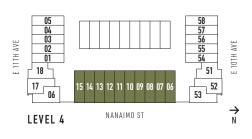

LEVEL 3

LEVEL 4

Interior 1,089-1,115 sf Exterior 146-287 sf Total 1,235-1,402 sf