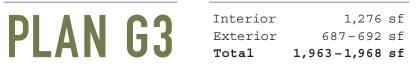

|     | 01  | Interior | 1,282 sf       |
|-----|-----|----------|----------------|
| LAN | 151 | Exterior | 880-894 sf     |
|     |     | Total    | 2,162-2,176 sf |