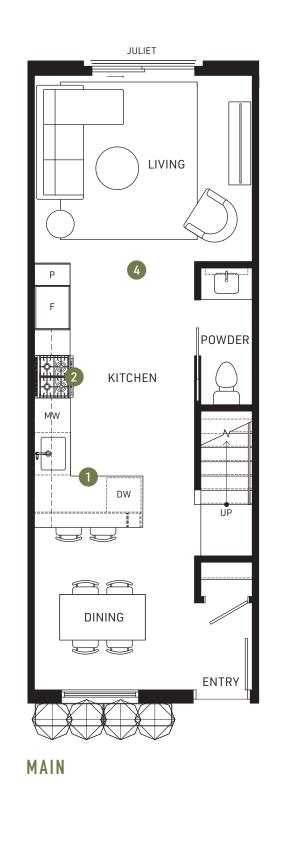

# 2 BED + 2.5 BATH + FLEX

UPPER

- 1. In-home flex room that keeps your possessions handy
- Abundant kitchen storage options including full-height pantries and soft-close cabinets
- 3. Integrated full-size Bertazzoni Italian appliance package
- 4. Vanity light fixture and medicine cabinet included
- 5. 8" American Oak hardwood flooring flows through main living area

- 1. In-home flex room that keeps your possessions handy
- 2. Abundant kitchen storage options including full-height pantries and soft-close cabinets
- 3. Integrated Bertazzoni Italian appliances package
- 4. Vanity light fixture and medicine cabinet included
- 5. 8" American Oak hardwood flooring

- 1. In-home flex room that keeps your possessions handy
- 2. Abundant kitchen storage options including full-height pantries and soft-close cabinets
- 3. Integrated Bertazzoni Italian appliance package
- 4. Vanity light fixture and medicine cabinet included