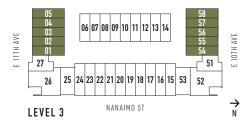

LEVEL 3

LEVEL 4

Interior 1,089-1,115 sf Exterior 146-287 sf Total 1,235-1,402 sf