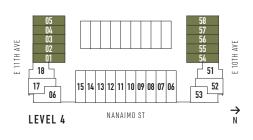

LEVEL 3

LEVEL 4

Interior 1,089-1,115 sf Exterior 146-287 sf Total 1,235-1,402 sf