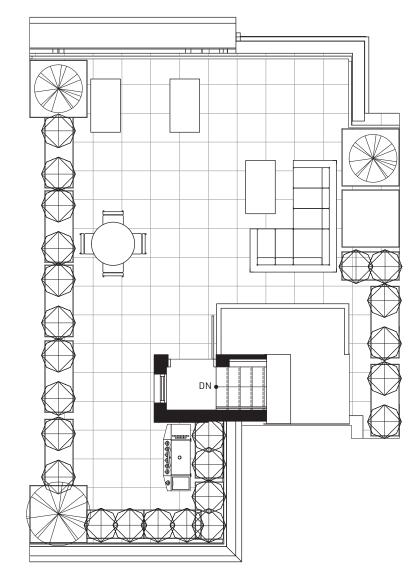

|     | 01  | Interior | 1,282 sf       |
|-----|-----|----------|----------------|
| LAN | 151 | Exterior | 880-894 sf     |
|     |     | Total    | 2,162-2,176 sf |