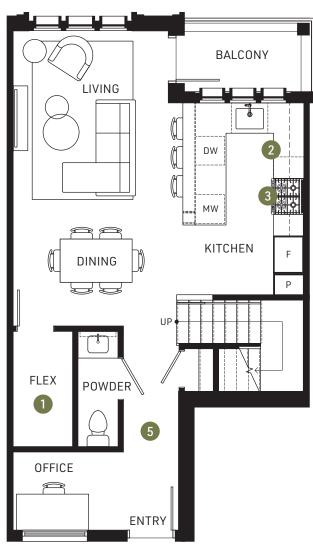

# 3 BED + 2.5 BATH + FLEX

P

UPPER

MAIN

- 1. In-home flex room that keeps your possessions handy
- Abundant kitchen storage options including full-height pantries and soft-close cabinets
- 3. Integrated full-size Bertazzoni Italian appliance package
- 4. Vanity light fixture and medicine cabinet included
- 5. 8" American Oak hardwood flooring flows through main living area

# 3 BED + 2.5 BATH + FLEX

1. In-home flex room that keeps your possessions handy

- Abundant kitchen storage options including full-height pantries and soft-close cabinets
- 3. Integrated full-size Bertazzoni Italian appliance package
- 4. Vanity light fixture and medicine cabinet included
- 5. 8" American Oak hardwood flooring flows through main living area