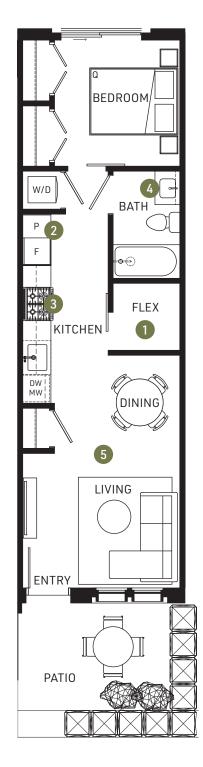

| PLAN C2               |  |
|-----------------------|--|
| 1 BED + 1 BATH + FLEX |  |

| Total    | 630 | sf |
|----------|-----|----|
| Exterior | 41  | sf |
| Interior | 589 | sf |
|          |     |    |

- 1. In-home flex room that keeps your possessions handy
- 2. Abundant kitchen storage options including full-height pantries and soft-close cabinets
- 3. Integrated Bertazzoni Italian appliance package
- 4. Vanity light fixture and medicine cabinet included

5. 8" American Oak hardwood flooring

This is not an offering for sale. Any such offering can only be made with a disclosure statement. Dimensions, sizes, areas, specifications layout and materials are approximate only and subject to change without notice. The developer reserves the right to make changes and modifications to the information contained herein without prior notice. E.&O.E.