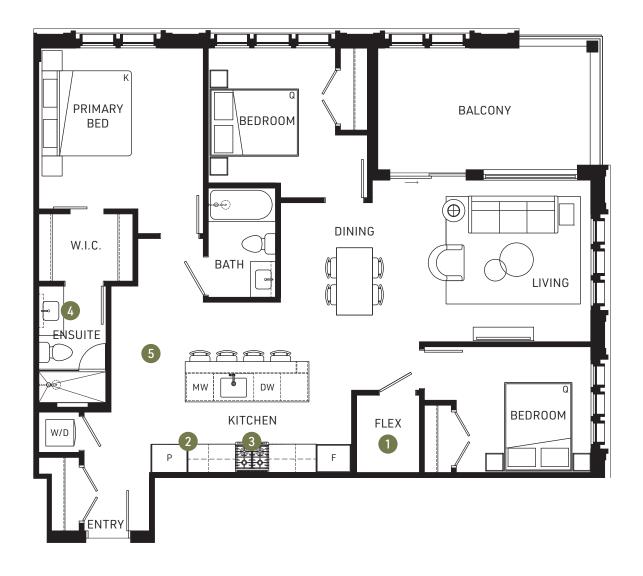

# 3 BED + 2.5 BATH + FLEX

1. In-home flex room that keeps your possessions handy

- Abundant kitchen storage options including full-height pantries and soft-close cabinets
- 3. Integrated full-size Bertazzoni Italian appliance package
- 4. Vanity light fixture and medicine cabinet included
- 5. 8" American Oak hardwood flooring flows through main living area