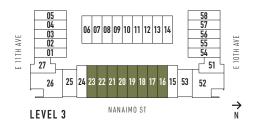

LEVEL 3

LEVEL 4

Interior 1,089-1,115 sf Exterior 146-287 sf Total 1,235-1,402 sf