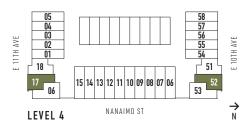

|     | 01  | Interior | 1,282 sf       |
|-----|-----|----------|----------------|
| LAN | 151 | Exterior | 880-894 sf     |
|     |     | Total    | 2,162-2,176 sf |