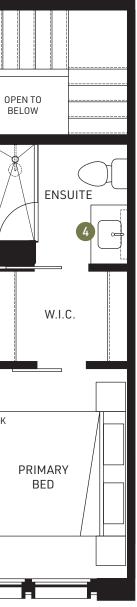

# 3 BED + 2.5 BATH + FLEX

P

UPPER

MAIN

- 1. In-home flex room that keeps your possessions handy
- Abundant kitchen storage options including full-height pantries and soft-close cabinets
- 3. Integrated full-size Bertazzoni Italian appliance package
- 4. Vanity light fixture and medicine cabinet included
- 5. 8" American Oak hardwood flooring flows through main living area

# 3 BED + 2.5 BATH + FLEX

1. In-home flex room that keeps your possessions handy

- Abundant kitchen storage options including full-height pantries and soft-close cabinets
- 3. Integrated full-size Bertazzoni Italian appliance package
- 4. Vanity light fixture and medicine cabinet included
- 5. 8" American Oak hardwood flooring flows through main living area