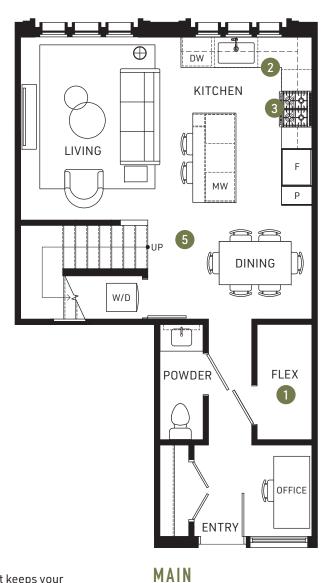

# 3 BED + 2.5 BATH + FLEX

P

UPPER

MAIN

- 1. In-home flex room that keeps your possessions handy
- Abundant kitchen storage options including full-height pantries and soft-close cabinets
- 3. Integrated full-size Bertazzoni Italian appliance package
- 4. Vanity light fixture and medicine cabinet included
- 5. 8" American Oak hardwood flooring flows through main living area

| Interior | 1,255 sf       |
|----------|----------------|
| Exterior | 550-553 sf     |
| Total    | 1,805-1,808 sf |