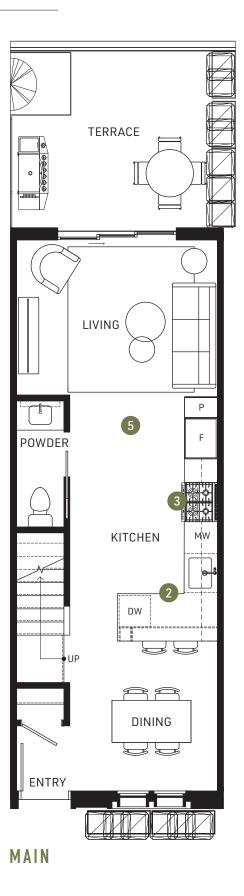

# 2 BED + 2.5 BATH + FLEX

UPPER

- 1. In-home flex room that keeps your possessions handy
- Abundant kitchen storage options including full-height pantries and soft-close cabinets
- 3. Integrated full-size Bertazzoni Italian appliance package
- 4. Vanity light fixture and medicine cabinet included
- 5. 8" American Oak hardwood flooring flows through main living area

- 1. In-home flex room that keeps your possessions handy
- 2. Abundant kitchen storage options including full-height pantries and soft-close cabinets
- 3. Integrated Bertazzoni Italian appliances package
- 4. Vanity light fixture and medicine cabinet included
- 5. 8" American Oak hardwood flooring

- 1. In-home flex room that keeps your possessions handy
- 2. Abundant kitchen storage options including full-height pantries and soft-close cabinets
- 3. Integrated Bertazzoni Italian appliance package
- 4. Vanity light fixture and medicine cabinet included

| Total   | 1,3 | 88-1,400 | sf |
|---------|-----|----------|----|
| Exteric | r   | 149-161  | sf |
| Interio | r   | 1,239    | sf |

- 1. In-home flex room that keeps your possessions handy
- 2. Abundant kitchen storage options including full-height pantries and soft-close cabinets
- 3. Integrated full-size Bertazzoni Italian appliance package
- 4. Vanity light fixture and medicine cabinet included

# 3 BED + 2.5 BATH + FLEX

P

UPPER

MAIN

- 1. In-home flex room that keeps your possessions handy
- Abundant kitchen storage options including full-height pantries and soft-close cabinets
- 3. Integrated full-size Bertazzoni Italian appliance package
- 4. Vanity light fixture and medicine cabinet included
- 5. 8" American Oak hardwood flooring flows through main living area

# 3 BED + 2.5 BATH + FLEX

1. In-home flex room that keeps your possessions handy

- Abundant kitchen storage options including full-height pantries and soft-close cabinets
- 3. Integrated full-size Bertazzoni Italian appliance package
- 4. Vanity light fixture and medicine cabinet included
- 5. 8" American Oak hardwood flooring flows through main living area

ROOFTOP

3 BED + 2.5 BATH + FLEX

ROOFTOP

- 1. In-home flex room that keeps your possessions handy
- Abundant kitchen storage options including full-height pantries and soft-close cabinets
- 3. Integrated full-size Bertazzoni Italian appliance package
- 4. Vanity light fixture and medicine cabinet included
- 5. 8" American Oak hardwood flooring flows through main living area