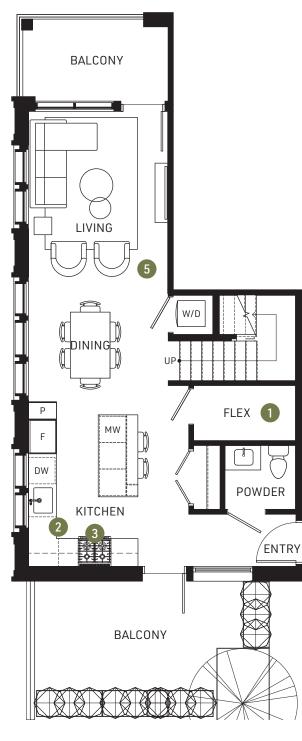

# 2 BED + 2.5 BATH + FLEX

UPPER

- 1. In-home flex room that keeps your possessions handy
- Abundant kitchen storage options including full-height pantries and soft-close cabinets
- 3. Integrated full-size Bertazzoni Italian appliance package
- 4. Vanity light fixture and medicine cabinet included
- 5. 8" American Oak hardwood flooring flows through main living area

- 1. In-home flex room that keeps your possessions handy
- 2. Abundant kitchen storage options including full-height pantries and soft-close cabinets
- 3. Integrated Bertazzoni Italian appliances package
- 4. Vanity light fixture and medicine cabinet included
- 5. 8" American Oak hardwood flooring