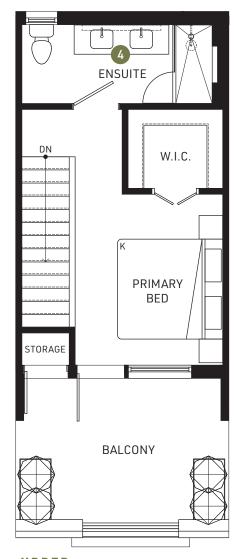

# 2 BED + 2.5 BATH + FLEX

UPPER

- 1. In-home flex room that keeps your possessions handy
- Abundant kitchen storage options including full-height pantries and soft-close cabinets
- 3. Integrated full-size Bertazzoni Italian appliance package
- 4. Vanity light fixture and medicine cabinet included
- 5. 8" American Oak hardwood flooring flows through main living area

- 1. In-home flex room that keeps your possessions handy
- 2. Abundant kitchen storage options including full-height pantries and soft-close cabinets
- 3. Integrated Bertazzoni Italian appliances package
- 4. Vanity light fixture and medicine cabinet included
- 5. 8" American Oak hardwood flooring

- 1. In-home flex room that keeps your possessions handy
- 2. Abundant kitchen storage options including full-height pantries and soft-close cabinets
- 3. Integrated Bertazzoni Italian appliance package
- 4. Vanity light fixture and medicine cabinet included

| Total   | 1,3 | 88-1,400 | sf |
|---------|-----|----------|----|
| Exteric | r   | 149-161  | sf |
| Interio | r   | 1,239    | sf |

- 1. In-home flex room that keeps your possessions handy
- 2. Abundant kitchen storage options including full-height pantries and soft-close cabinets
- 3. Integrated full-size Bertazzoni Italian appliance package
- 4. Vanity light fixture and medicine cabinet included

# 3 BED + 2.5 BATH + FLEX

P

UPPER

MAIN

- 1. In-home flex room that keeps your possessions handy
- Abundant kitchen storage options including full-height pantries and soft-close cabinets
- 3. Integrated full-size Bertazzoni Italian appliance package
- 4. Vanity light fixture and medicine cabinet included
- 5. 8" American Oak hardwood flooring flows through main living area

# 3 BED + 2.5 BATH + FLEX

1. In-home flex room that keeps your possessions handy

- Abundant kitchen storage options including full-height pantries and soft-close cabinets
- 3. Integrated full-size Bertazzoni Italian appliance package
- 4. Vanity light fixture and medicine cabinet included
- 5. 8" American Oak hardwood flooring flows through main living area

ROOFTOP

3 BED + 2.5 BATH + FLEX

ROOFTOP

- 1. In-home flex room that keeps your possessions handy
- Abundant kitchen storage options including full-height pantries and soft-close cabinets
- 3. Integrated full-size Bertazzoni Italian appliance package
- 4. Vanity light fixture and medicine cabinet included
- 5. 8" American Oak hardwood flooring flows through main living area