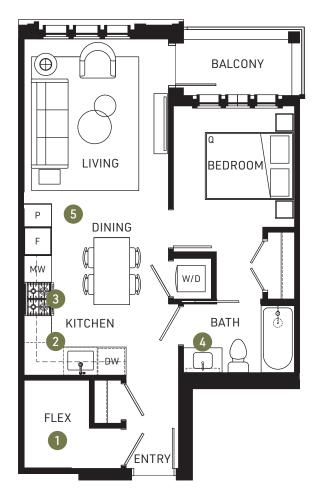

| PLAN C2               |  |
|-----------------------|--|
| 1 BED + 1 BATH + FLEX |  |

| Total    | 630 | sf |
|----------|-----|----|
| Exterior | 41  | sf |
| Interior | 589 | sf |
|          |     |    |