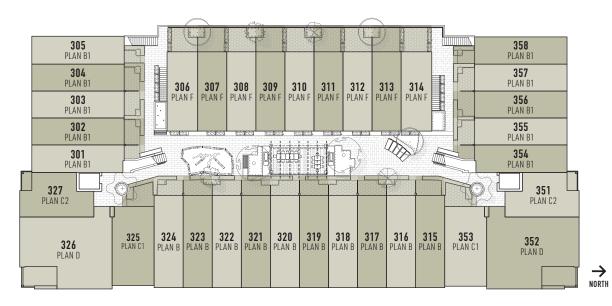

LEVEL 3



LEVEL 4





Interior 1,089-1,115 sf Exterior 146-287 sf Total 1,235-1,402 sf

# 2 BED + 2.5 BATH + FLEX





UPPER

- 1. In-home flex room that keeps your possessions handy
- Abundant kitchen storage options including full-height pantries and soft-close cabinets
- 3. Integrated full-size Bertazzoni Italian appliance package
- 4. Vanity light fixture and medicine cabinet included
- 5. 8" American Oak hardwood flooring flows through main living area









| 687-695 | sf                                   |
|---------|--------------------------------------|
| 121-126 | sf                                   |
| 566-569 | sf                                   |
|         | 566-569<br>121-126<br><b>687-695</b> |





- 1. In-home flex room that keeps your possessions handy
- 2. Abu