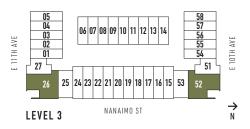

LEVEL 3

LEVEL 4

Interior 1,089-1,115 sf Exterior 146-287 sf Total 1,235-1,402 sf