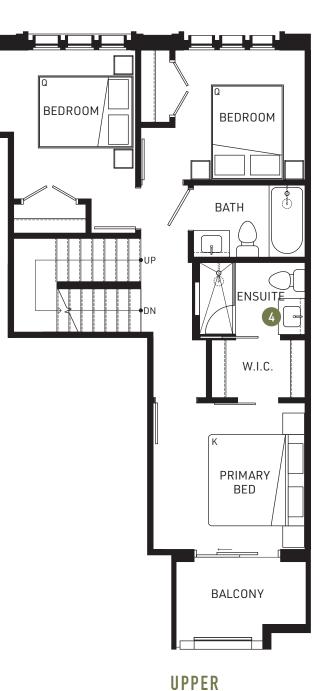

# 3 BED + 2.5 BATH + FLEX

P

UPPER

MAIN

- 1. In-home flex room that keeps your possessions handy
- Abundant kitchen storage options including full-height pantries and soft-close cabinets
- 3. Integrated full-size Bertazzoni Italian appliance package
- 4. Vanity light fixture and medicine cabinet included
- 5. 8" American Oak hardwood flooring flows through main living area

| Interior | 1,255 sf       |
|----------|----------------|
| Exterior | 550-553 sf     |
| Total    | 1,805-1,808 sf |