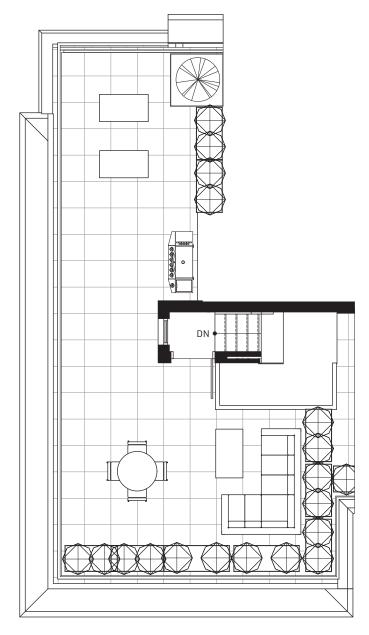

# 2 BED + 2.5 BATH + FLEX

UPPER

- 1. In-home flex room that keeps your possessions handy
- Abundant kitchen storage options including full-height pantries and soft-close cabinets
- 3. Integrated full-size Bertazzoni Italian appliance package
- 4. Vanity light fixture and medicine cabinet included
- 5. 8" American Oak hardwood flooring flows through main living area

LEVEL 3

LEVEL 4

Interior 1,089-1,115 sf Exterior 146-287 sf Total 1,235-1,402 sf